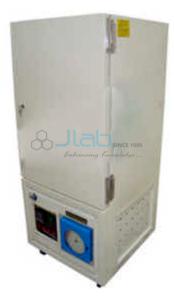

#### **Quick Freezer:**

- These quick freezers are designed for quick freezing and storing of blood components.
- Serum, vaccines. Biological and medical specimens.
- · Clinical samples etc. at low temperatures.
- These freezers are with specially engineered superior insulation and specially designed refrigeration system.
- Constructed of double walls, the exterior is made of sheet steel powder coated color combination while the interior of stainless steel having puff insulation to minimize heat loss.
- Capillary controlled balanced hermetically sealed refrigeration is most economical, trouble free and exceptionally quiet.
- Temperature controlled by digital electronic indicator-cum-controller.
- Counter balanced door provided for easy access to chamber and inside acrylic door to avoid temperature loss.

#### Features:

- Temperature range: 20C, 30° C, 70° C.
- Available in horizontal or vertical designs.
- It works on 220V AC 50Hz single phase.