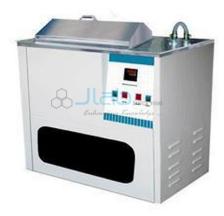

# Jain Laboratory Instruments

Product Code . JL-CB-2323

Cryobath

## Cryobath

- Double walled construction with inner S.S. argon welded one piece pot which avoids leakages.
- 2" Thick Insulation ensures stable temperature with reduced energy consumption.
- CFC Free hermitically sealed Emerson Copeland make compressor for better cooling with R
  134 A (Eco friendly) refrigerant with time delay to safe guard compressor.
- Circulation pump is provided for better uniformity of Temperature instead of stirrer.
- Side mounted circulating pump 15 ltr. /min capacity, single phase, 230 Volts.
- Top mounted removable lid.
- S.S. Tubular heater (water immersion type) is used at bottom for better heat distribution.

#### **Temperature Control:**

 By means of Imported Microprocessor based auto tuned PID controller with CE mark & dual display of set value & process value.

#### **Safety Features:**

- Safety audio visual alarms for temperature overshoot & undershoot.
- Compressor ON delay timer (2 min.) to safe guard the compressor.