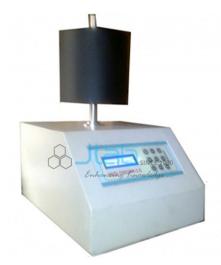

## **Student Kymographs Digital**

## **Description**

Student Kymographs (Recording Drum-Digital)

Digital Microprocessor controlled 1st time in the world of Pharmacology Digital kyamograph/Sherrington Drum Designed and Manufactured by JLab.

**Detail Description** 

Digital kymographs:- 16 x 2 LCD Digital Display with Back Light simultaneous display of all functions on the display and selection through display.

**Digital Speed Selection** 

Highly Accurate Speed: E/C System Speeds Ava liable -0.12., 0.25, 0, .50, 0.75, 1.00, 1.25, mm/Sec With Accurance of +/-0.01%

Very Low Power Consumption (12 volts 1 Amp.)

Operated with Stepper Motor which is highly accurate and run by Microprocessor based program.

Special Chrome Plated and Powder Coated Body: Extremely Resistant to Corrosion.