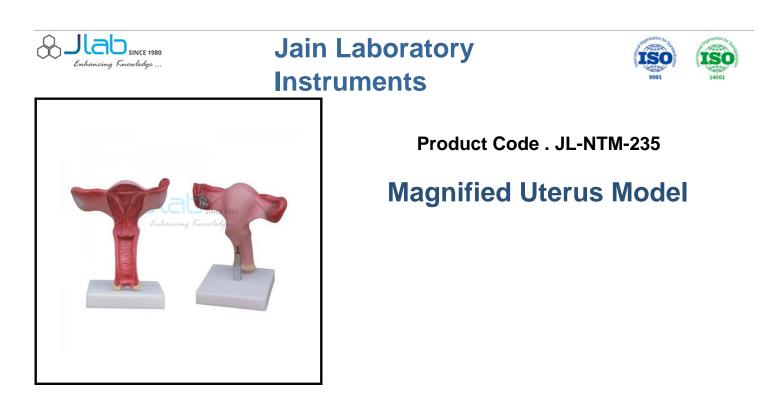

## **Magnified Uterus Model**

Owning to a remarkable position in this industry, we bring forth an excellent range of Magnified Uterus Model.

The offered range is designed under the supervision of our adept professionals utilizing superior quality plastic and contemporary technology.

Finely finish

Precisely designed

Long life

With the coronal section this model shows:

## Uterus

The cervix is divided into a supra-vaginal portion and a vaginal portion.

The ligaments of the uterus are eight in mumber

The fallopian tubes

The ovaries.