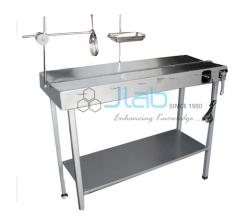

## **Brodie Operating Table**

As per the standard Brodie design; top 51" x 18" x 40" high, fitted all round with cleats; metal hot plate 24' x 12' with heating chamber heated with two electric bulbs; removable 11"x 9" head piece; two stainless steel upright rods sliding in slots; dog holder with its upright and universal joint; controlling switches.

Two partition shelves are provided for accessories etc.

Wheels and handles are fitted.

The Brodie's Anaesthetic Bottle and Air warmer is an optional accessory.

{ "@context": "http://schema.org/", "@type": "Product", "name": "Brodie Operating Table", "image": "https://www.jlabexport.com/images/catalog/product/127874934brodie-operating-table.jpg", "description": "As per the standard Brodie design; top 51 x 18 x 40 high, fitted all round with cleats; metal hot plate 24' x 12' with heating chamber heated with two electric bulbs; removable 11x 9 head piece; two stainless steel upright rods sliding in slots; dog holder with its upright and universal joint; controlling switches. Brodie Operating Table Manufacturer, Brodie Operating Table Suppliers, Brodie Operating Table India, Pharmacology Instruments, Brodie Operating Table Exporter, buy Brodie Operating Table, Brodie Operating Table, Analytical Research Equipments, buy Brodie Operating