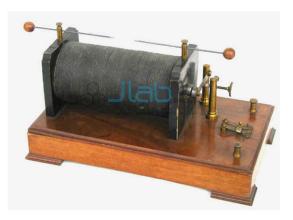

## Jain Laboratory Instruments

Product Code . JL-IC-2402

**Induction Coil** 

## Description

Induction Coil / Interrupters/ Duboi's Raymond induction coil:

On a teak wood base with graduated scale.

Primary coil with 300 turns and Secondary with 7500 tuns with Helmholtz modification of neef's hammer and heavy duty platinum contacts.

Student Induction Coil :

On a teak wood base with graduated scale.

Primary coil with 300 turns and secondary with 6500 turns.

Interrupter working directly off the iron core.

Complete with heavy duty contacts.