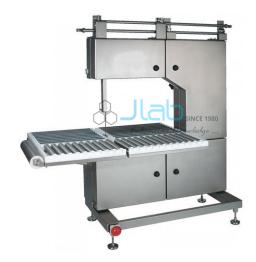

#### Meat Cutting Machine

Meat cutting machine is design for mid sized animal butcher shop and restaurants.

Constructed of heavy steel angle iron claded with ms sheet duly power coated table stainless steel and used 18" blades.

### Electrically operated.

This is ideal for those with limited space but requiring a saw capable of cutting all types of products.

It has an easily removable door with smooth surface for easy cleaning and feature adjust able guide that slide down to expose only blade that is being used.

Meat & Bone saw tabletop 18" s/s blade medium duty 24" cutting clearance cut.

The minimum specimen will be 3mm in width.

The travel of the ss table 18" in travel.

#### Features:-

Electrically operated.

| Stainless steel Table top.                               |
|----------------------------------------------------------|
| Adjustment of the cutter for upward & downward position. |
| Total unit on casters for easy mobility.                 |
|                                                          |
|                                                          |
|                                                          |
|                                                          |
|                                                          |
|                                                          |
|                                                          |
|                                                          |
|                                                          |
|                                                          |
|                                                          |
|                                                          |
|                                                          |
|                                                          |
|                                                          |
|                                                          |
|                                                          |
|                                                          |
|                                                          |
|                                                          |
|                                                          |
|                                                          |