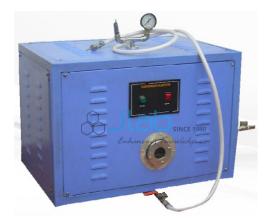

## Cadaverous Injector

Cadaverous Injector is used for injecting Formaldehyde solution in cadaverous at much higher speed than normal gravity process.

Unit is fully covered & mounted on a portable trolley having four castor wheels for easy movement.

Unit consists of one air compressor fitted with 1/2 HP Motor which is connected with a Stainless Steel Tank of 10liters capacity meant for storing and injecting the solution.

Tank is fitted with a safety valve, pressure gauge and rubber tubing having provision for injection.

Supplied completely with electric cord, plug and suitable to work on 220V AC 50Hz supply.