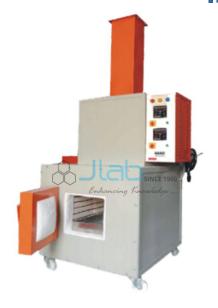

### **Electrical Incinerator**

We manufacture and supply Electrical Incinerator that effectively treat office and other waste.

These comprise of two chambers, electrical heater and a blower.

It is highly power efficient with less operating time.

It has a very robust design and has a high temperature refractory lining so as to protect its surface from the effect of high temperatures.

They heat up quickly and produce minimal smoke and smell.

#### Features:-

Robust construction

Virtually smoke and smell free with secondary burners.

High temperature refractory lining.

Quick heat up time and lesser operational time

Easy installation

Trouble free operation and maintenance

| Designed to meet standards of Central Pollution Control Board (CPCB) |
|----------------------------------------------------------------------|
| Specifications:-                                                     |
| Capacity:- 15 to 20 kg                                               |
| Material:- Stainless steel                                           |
|                                                                      |
|                                                                      |
|                                                                      |
|                                                                      |
|                                                                      |
|                                                                      |
|                                                                      |
|                                                                      |
|                                                                      |
|                                                                      |
|                                                                      |
|                                                                      |
|                                                                      |
|                                                                      |
|                                                                      |
|                                                                      |
|                                                                      |
|                                                                      |
|                                                                      |
|                                                                      |
|                                                                      |
|                                                                      |
|                                                                      |
|                                                                      |