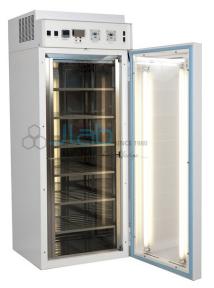

## Description

Seed Germinator Single Chamber :

Suitable for conducting various experiments on seed germination.

Different environmental conditions can be created and controlled as per requirement.

Double walled construction, inner made of anodized aluminium or stainless steel sheet and outer made of mild steel sheet duly finished in powder coated paint.

Temperature range 5° C above ambient to 50° C  $\pm$  1° C controlled by Digital Indicator & Controller.

Humidity is created in a stainless steel chamber by heating water by an immersion heater from ambient to  $95\% \pm 3\%$  RH controlled by a humidistat.

A full - view inner acrylic door and double walled outer door with magnetic gaskets is provided.

Inner chamber is provided with fluorescent illumination to create photo-stimulation.

An air-circulating fan has been provided to maintain uniform temperature in the total chamber.

Supplied complete with 14 adjustable perforated trays, pilot lamps, on-off switch other control switches, cord plug to work on 220V AC 50Hz single phase.

**Optional :-**