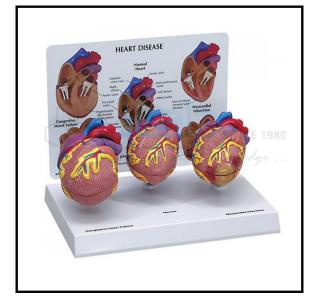

## **Heart Model**

Our capability and industrial know how has enabled us to manufacture, supply and export.

Made of superior quality raw materials that are supposed to be the best in the market, these products have a descriptive structure and construction.

With clear depiction of external features and internal structures of the heart, these provide an appropriate indication of various large blood vessels.

These products help in education medical students about the clearer conception of the routes of the systemic and pulmonary circulation in the heart are packed in special packaging material so as to ensure its safe and secure transit.