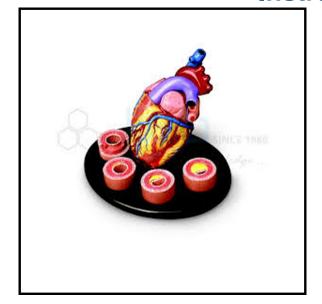

## **Heart With Arteries Models**

A larger than life 6-piece model illustrates the following heart conditions:

Atherosclerosis/ Coronary Artery Disease and its progression in the Blood Vessel, Myocardial Infarction and damage, blocked artery and Left Ventricular Hypertrophy.

Heart is sectioned into 2 parts to show the thickened Ventricle Walls, and Cardiac Valves.

Four (4) individual Blood Vessels models show the progression of atherosclerosis.

Illustrated guide showing normal anatomy and various conditions included.