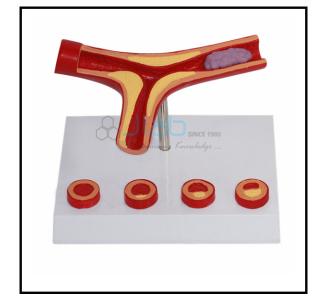

## **Arteries With Heart Models**

This artery model is an oversized "Y" section of an artery, with cut-away.

The artery model displays a gradual build-up of cholesterol deposits.

The model also comes with an educational card which your patients or students can use to help them better understand the anatomy of the artery.

We offer arteries with heart models that are widely used to explain the function of artery and hearts to the students.

Our models provide the best way of understanding the functions of these parts, which are explained with the help of different colour combination.