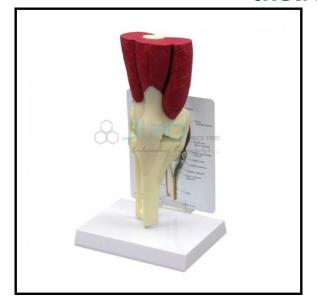

### Mini Knee Joint Model

Being an incomparable name in term of manufacturing and supplying quality approved Knee Joint that is highly appreciated by our clients.

This joint is manufactured by making use of superior quality raw materials and advanced technology under the proper supervision of our deft professionals.

Provided joint is used for replacing the damaged knee joint for easy movement of the leg.

Our clients can easily avail this joint from us in several specifications.

#### Features:

Life size, on a stand.

Demonstrates flexion, extension, and internal/external rotation. Includes flexible, artificial ligaments