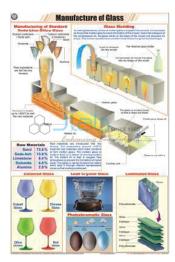

# Jain Laboratory Instruments







**Product Code . JL-CC-2861** 

## **Manufacture of Glass**

## **Description**

Manufacture of Glass

#### **Details:-**

Using the latest printing technology

Charts are printed on art paper in full colour

### **Specifications:-**

| Media Used         | Coated Paper 130 gsm thick            |
|--------------------|---------------------------------------|
| Printing           | Offset Printing using CTP technology  |
| Language           | English                               |
| Lamination         | 30 mic. Thick Heat Sealable Polyester |
| Wall Hanging       | Yes                                   |
| Markable surface   | Yes                                   |
| Washable           | Yes                                   |
| Weight             | 228 g