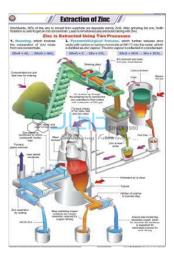

# Jain Laboratory Instruments







Product Code . JL-CC-2870

# **Copper Metallurgy**

## **Description**

Copper Metallurgy

#### **Details:-**

Using the latest printing technology

Charts are printed on art paper in full colour

**Size:-** 58 x 90 cm

Laminated on both sides with thick plastic film

Fitted with plastic rollers

Available in English language only

### Specifications:-

| Media Used       | Coated Paper 130 gsm thick            |  |
|------------------|---------------------------------------|--|
| Printing         | Offset Printing using CTP technology  |  |
| Language         | English                               |  |
| Lamination       | 30 mic. Thick Heat Sealable Polyester |  |
| Wall Hanging     | Yes                                   |  |
| Markable surface | Yes