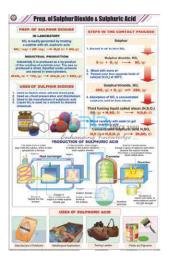

## Prep. of Sulphur Dioxide and Sulphuric Acid

## **Description**

Prep. of Sulphur Dioxide and Sulphuric Acid

Details:-

Using the latest printing technology

Charts are printed on art paper in full color

Size:-  $_{58 \text{ x } 90 \text{ cm}}$ 

Laminated on both sides with thick plastic film