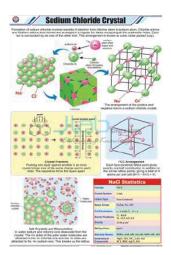

# Jain Laboratory Instruments







Product Code . JL-CC-2882

# **Sodium Chloride Crystal**

## **Description**

Sodium Chloride Crystal

#### **Details:-**

Using the latest printing technology

Charts are printed on art paper in full color

**Size:-** 58 x 90 cm

Laminated on both sides with thick plastic film

Fitted with plastic rollers

Available in English language only

### Specifications:-

| Media Used       | Coated Paper 130 gsm thick            |  |
|------------------|---------------------------------------|--|
| Printing         | Offset Printing using CTP technology  |  |
| Language         | English                               |  |
| Lamination       | 30 mic. Thick Heat Sealable Polyester |  |
| Wall Hanging     | Yes                                   |  |
| Markable surface | Yes