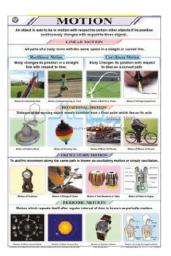

## **Motion**

## Description

Wall Hanging

Washable

Markable surface

Motion Details:-Using the latest printing technology Charts are printed on art paper in full colour Size:- 58 x 90 cm Laminated on both sides with thick plastic film Fitted with plastic rollers Available in English language only Specifications:-Media Used Coated Paper 130 gsm thick Offset Printing using CTP technology Printing English Language 30 mic. Thick Heat Sealable Polyester Lamination