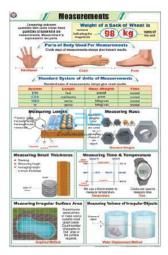

# Jain Laboratory Instruments







Product Code . JL-PC-2888

### **Measurements**

## **Description**

Measurements

#### **Details:-**

Using the latest printing technology

Charts are printed on art paper in full colour

**Size:-** 58 x 90 cm

Laminated on both sides with thick plastic film

Fitted with plastic rollers

Available in English language only

#### Specifications:-

| Media Used       | Coated Paper 130 gsm thick            |
|------------------|---------------------------------------|
| Printing         | Offset Printing using CTP technology  |
| Language         | English                               |
| Lamination       | 30 mic. Thick Heat Sealable Polyester |
| Wall Hanging     | Yes                                   |
| Markable surface | Yes                                   |
| Washable         | Y