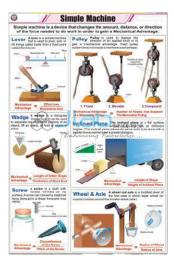

## **Simple Machine**

## **Description**

Simple Machine

Details:-

Charts are printed on art paper in full colour

**Size:-** 58 x 90 cm

Laminated on both sides with thick plastic film

Fitted with plastic rollers

Available in English language only