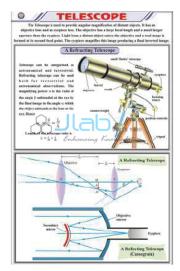

## Jain Laboratory Instruments







Product Code . JL-PC-2902

**Telescope** 

## **Description**

Telescope

## **Details:-**

Using the latest printing technology

Charts are printed on art paper in full color

**Size:-** 58 x 90 cm

Laminated on both sides with thick plastic film

Fitted with plastic rollers

Available in English language only

## Specifications:-

| Media Used       | Coated Paper 130 gsm thick            |  |
|------------------|---------------------------------------|--|
| Printing         | Offset Printing using CTP technology  |  |
| Language         | English                               |  |
| Lamination       | 30 mic. Thick Heat Sealable Polyester |  |
| Wall Hanging     | Yes                                   |  |
| Markable surface | Yes                                   |  |
| Washable