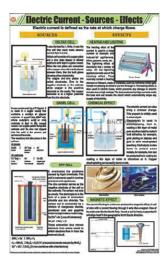

# Jain Laboratory Instruments







Product Code . JL-PC-2904

## **Eletric Current- Sources- Effects**

### **Description**

#### Details:-

Using the latest printing technology

Charts are printed on art paper in full color

**Size:-** 58 x 90 cm

Laminated on both sides with thick plastic film

Fitted with plastic rollers

Available in English language only

#### **Specifications:-**

| Media Used       | Coated Paper 130 gsm thick            |
|------------------|---------------------------------------|
| Printing         | Offset Printing using CTP technology  |
| Language         | English                               |
| Lamination       | 30 mic. Thick Heat Sealable Polyester |
| Wall Hanging     | Yes                                   |
| Markable surface | Yes                                   |
| Washable