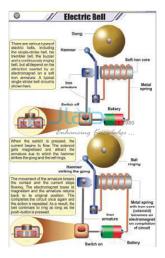

## Jain Laboratory Instruments

Product Code . JL-PC-2915

**Electric Bell** 

## **Description**

Electric Bell

Details:-

Using the latest printing technology

Charts are printed on art paper in full color

Size:-  $_{58 \text{ x } 90 \text{ cm}}$ 

Laminated on both sides with thick plastic film