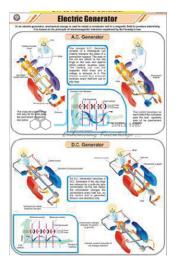

## **Electric Generator**

## **Description**

Electric Generator

**Details:-**

Charts are printed on art paper in full color

**Size:-** 58 x 90 cm

Laminated on both sides with thick plastic film

Fitted with plastic rollers

Available in English language only