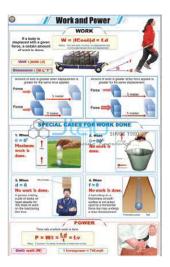

## **Work and Power**

## Description

Work and Power

Details:-Using the latest printing technology

Charts are printed on art paper in full color

**Size:-** 58 x 90 cm

Laminated on both sides with thick plastic film

Fitted with plastic rollers