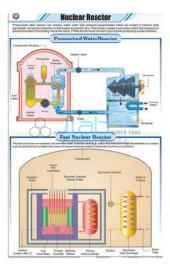

## **Nuclear Reactor**

## **Description**

Nuclear Reactor

Details:-

Using the latest printing technology

Charts are printed on art paper in full color

Size:-  $_{58 \text{ x } 90 \text{ cm}}$ 

Laminated on both sides with thick plastic film