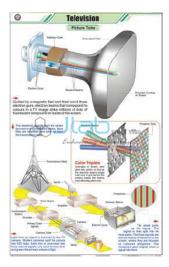

## **Television**

## **Description**

Television

Details:-

Charts are printed on art paper in full colour

**Size:-** 58 x 90 cm

Laminated on both sides with thick plastic film

Fitted with plastic rollers

Using the latest printing technology