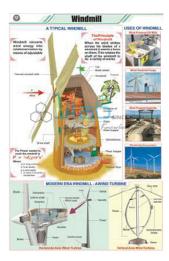

## Jain Laboratory Instruments

Product Code . JL-PC-2932
Wind Mill

## **Description**

Wind Mill

Details:-

Charts are printed on art paper in full color

**Size:-** 58 x 90 cm

Laminated on both sides with thick plastic film

Fitted with plastic rollers

Using the latest printing technology