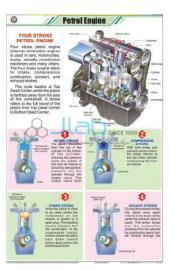

## **Petrol Engine**

## Description

Markable surface

Petrol Engine Details:-Charts are printed on art paper in full color Size:- 58 x 90 cm Laminated on both sides with thick plastic film Fitted with plastic rollers Using the latest printing technology Available in English language only Specifications:-Coated Paper 130 gsm thick Media Used Printing Offset Printing using CTP technology English Language 30 mic. Thick Heat Sealable Polyester Lamination Wall Hanging Yes