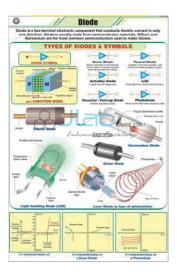

## **Diode Charts**

## Description

Diode Charts

Details:-

Using the latest printing technology

Charts are printed on art paper in full color

Size:- 58 x 90 cm

Laminated on both sides with thick plastic film

Fitted with plastic rollers