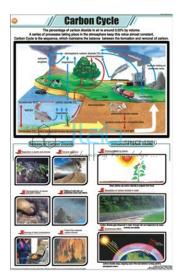

## **Carbon Cycle**

## **Description**

Carbon Cycle

Details:-

Using the latest printing technology

Charts are printed on art paper in full color

Size:-  $_{58 \text{ x } 90 \text{ cm}}$ 

Laminated on both sides with thick plastic film