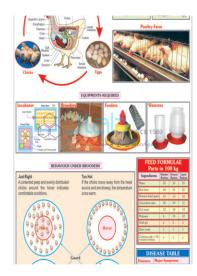

## Jain Laboratory Instruments

Product Code . JL-GSC-2965

**Poultry** 

## **Description**

Poultry

Details:-

Using the latest printing technology

Charts are printed on art paper in full color

Size:-  $_{58 \text{ x } 90 \text{ cm}}$ 

Laminated on both sides with thick plastic film

Fitted with plastic rollers

Available in English language only