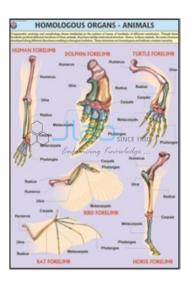

## Homologous Organs Animals Chart

## Description

Homologous Organs

Details:-

Animals: showing Forelimbs of Bat, Turtle, Horse, Human, Bird and Dolphin demonstrating Homology.

Printed on Polyart Synthetic Paper

Homologous Organs Animals Chart Manufacturer India, Homologous Organs Animals Chart Exporters, Genetics and Evolution Charts, Homologous Organs Animals Chart Suppliers, Charts, Educational Laboratory Equipment, Laboratory Equipment India, Homologous Organs Animals Chart India.