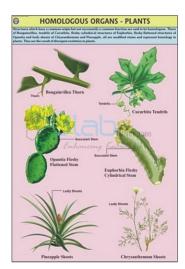

{ "@context": "http://schema.org/", "@type": "Product", "name": "Homologous Organs Plants Chart", "image":

"https://www.jlabexport.com/images/catalog/product/326028317HomologousOrgansPlants.jpg", "description": "Homologous Organs Details:- Plants: showing thorn of Bougainvillea, tendrils of Cucurbita, Fleshy cylindrical stem of Euphorbia, fleshy flattened stem of Opuntia, Leafy shoots of Chrysanthemum and pineapple representing Plant Homology. Printed on Polyart Synthetic Paper Homologous Organs Plants Chart Manufacturer India, Homologous Organs Plants Chart Exporters, Genetics and Evolution Charts, Homologous Organs Plants Chart Suppliers, Charts, Educational Laboratory Equipment, Laboratory Equipment India, Homologous Organs Plants Chart India. Size:-70 x 100 cm", "brand": "Jlab Export", "sku": "5", "gtin8": "5", "gtin13": "5", "gtin14": "5", "mpn": "5", "aggregateRating": { "@type": "AggregateRating", "ratingValue": "5", "bestRating": "5", "worstRating": "0", "ratingCount": "5" } }