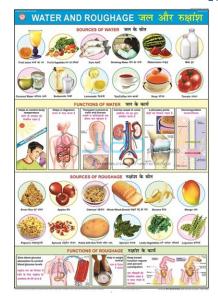

## Water and Roughage

## **Description**

Water and Roughage

## Details:-

Chart shows the importance of water and roughage

Some major functions performed by them in the body.

Chart also gives a good knowledge about their sources

Charts will help the readers to remain healthy