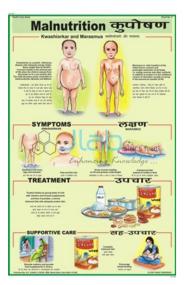

## Jain Laboratory Instruments





Product Code . JL-HCS-3051

## **Malnutrition Chart**

## Description

Malnutrition Chart

## Details of this product:-

Laminated with thick plastic film on both sides

Fitted with superior plastic rollers

Available in English and Hindi langauge combined

Avaialble in Kannada, Malayalam, Tamil and Telugu langauge also

Contact JLab Export for your Educational School Science Lab Equipments. We are best school lab equipments supplier, school lab export, school lab exporter, school laboratory equipment manufacturers, school laboratory equipment suppliers, school science equipments.