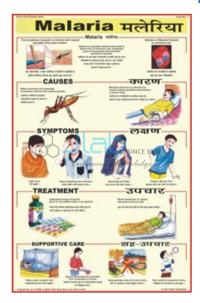

## **Malaria Chart**

## **Description**

Malaria Chart

## Details of this product:-

Depicts the Causes, Symptoms, Treatments, care to be taken

Laminated with thick plastic film on both sides

Fitted with superior plastic rollers

Available in English & Hindi combined