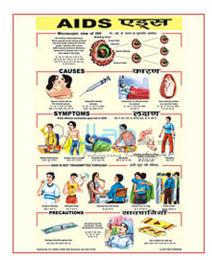

## Jain Laboratory Instruments

Product Code . JL-PD-3055

Aids Chart

## **Description**

Aids Chart

## Details:-

Depicts the Causes, Symptoms, Treatments, care to be taken

Laminated with thick plastic film on both sides

Fitted with superior plastic rollers

Available in English & Hindi combined

Available in Kannada, Tamil, Malayalam & Telugu also