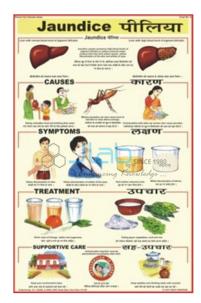

## Jain Laboratory Instruments

Product Code . JL-PD-3060

**Jaundice Chart** 

## **Description**

Jaundice Chart

## Details:-

Depicts the Causes, Symptoms, Treatments, care to be taken

Laminated with thick plastic film on both sides

Fitted with superior plastic rollers

Available in English & Hindi combined

Available in Kannada, Tamil, Malayalam & Telugu also