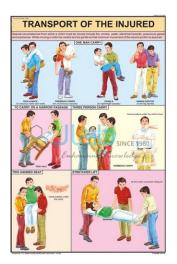

## Product Code . JL-FAC-3075

**Transport of the Injured Chart** 

## Description

Transport of the Injured Chart

**Details:-**

**Transport of the injured:-** How to carry an injured person so that minimum movement of the injured portion is assured.

**Size:-** 50 x 75 cm.