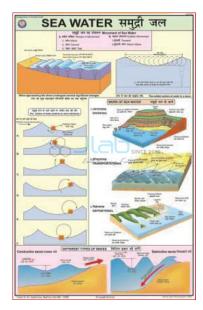

## Jain Laboratory Instruments

Product Code . JL-CFOTE-3144

Sea Water Map

## **Description**

Sea Water Map

Erosion, Transportation of the particles & deposition of the eroded material

Printed in multi color on 80 gsm map litho paper

Size:  $50 \times 75$  cms.

Laminated with hot seal polyester film on both sides

Fitted with first quality plastic rollers at top and bottom.

Available in English & Hindi combined

Contact JLab Export for your Educational School Science Lab Equipments. We are best technical educational equipments manufacturers, technical educational equipments manufacturer, technical educational equipments supplier, technical educational instruments, technical educational instruments exporter, technical educational instruments manufacturer, vocational training lab instruments exporter.