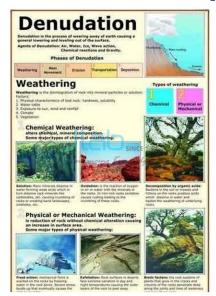

## **Denudation Chart**

## **Description**

**Denudation Chart** 

## Details:-

Showing weathering, chemical and physical effects of Erosion.

Printed in multicolour on 80 gsm map litho paper.

**Size:-** 50 × 75 cms.

Laminated with hot seal polyester film on both sides

Fitted with first quality plastic rollers at top and bottom.