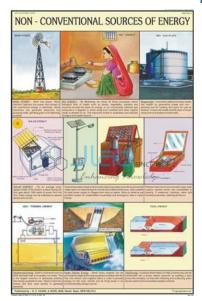

## Non Conventional Sources of Energy

## **Description**

Non Conventional Sources of Energy

## **Details:-**

Wind Energy, Bio- Energy, Solar Energy, Geothermal Energy and Tidal.

Available in English, Hindi & Marathi separately.

Designed by experts in a most scientific way.

Printed in natural colours.