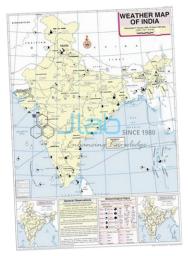

## Features:-

Printed in multicolours on white synthetic polyart sheet.

Superior quality plastic rollers.

Showing locations of important Meteorological Stations in the country

Weather conditions of the day and how to record and depict them

Maximum and Minimum Temperature

Isobars and Meteorological signs

**Size:-** 70 x 100 cm

Available in English language

Contact JLab Export for your Educational School Science Lab Equipments. We are best scientific educational lab equipments, scientific equipments manufacturers, scientific lab equipment manufacturers, scientific lab plasticware, scientific laboratory equipment manufacturer, scientific laboratory equipment supplier.