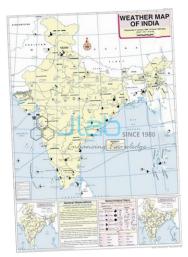

## Features:-

Printed in multicolours on white synthetic polyart sheet

Superior quality plastic rollers

Showing locations of important Meteorological Stations in the country

Weather conditions of the day and how to record and depict them

Maximum and Minimum Temperature

Isobars and Meteorological signs

**Size:-** 70 x 100 cm

Available in English language

Contact JLab Export for your Educational School Science Lab Equipments. We are best school science equipments suppliers, school science kits, school science lab equipment exporter, school science lab equipment manufacturer, school science lab equipment supplier, school science lab equipment suppliers.