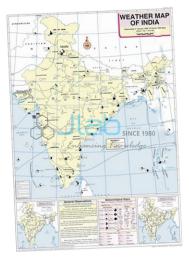

## **Description**

April Map

## Features:-

Printed in multicolours on white synthetic polyart sheet.

Superior quality plastic rollers.

Showing locations of important Meteorological Stations in the country

Weather conditions of the day and how to record and depict them

Maximum and Minimum Temperature

Isobars and Meteorological signs

**Size:-** 70 x 100 cm

Available in English language

Contact JLab Export for your Educational School Science Lab Equipments. We are best school lab equipments supplier, school lab export, school lab exporter, school laboratory equipment manufacturers, school laboratory equipment suppliers, school science equipments.