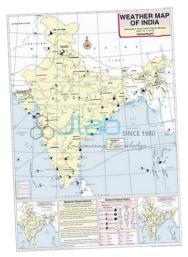

## Features:-

Printed in multicolours on white synthetic polyart sheet.

Superior quality plastic rollers.

Showing locations of important Meteorological Stations. in the country

Weather conditions of the day and how to record and depict them

Maximum and Minimum Temperature

Isobars and Meteorological signs

**Size:-** 70 x 100 cm

Available in English language

Contact JLab Export for your Educational School Science Lab Equipments. We are best science educational equipments, science educational instruments, science lab equipments manufacturer, science laboratory instruments exporter, scientific educational equipments, scientific educational lab equipment.