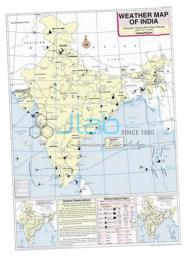

## Features:-

Printed in multicolours on white synthetic polyart sheet.

Superior quality plastic rollers.

Showing locations of important Meteorological Stations in the country

Weather conditions of the day and how to record and depict them

Maximum and Minimum Temperature

Isobars and Meteorological signs

**Size:-** 70 x 100 cm

Available in English language

Contact JLab Export for your Educational School Science Lab Equipments. We are best technical educational equipments manufacturers, technical educational equipments manufacturer, technical educational equipments supplier, technical educational instruments, technical educational instruments exporter, technical educational instruments manufacturer, vocational training lab instruments exporter.