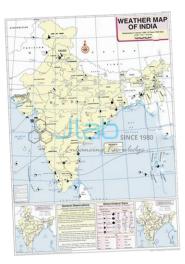

## Description

September Map

Features:-

Printed in multicolours on white synthetic polyart sheet.

Superior quality plastic rollers

Showing locations of important Meteorological Stations in the country

Weather conditions of the day and how to record and depict them

Maximum and Minimum Temperature

Isobars and Meteorological signs

Size:- 70 x 100 cm

Available in English language

Contact JLab Export for your Educational School Science Lab Equipments. We are best scientific laboratory equipments manufacturer, scientific laboratory equipments supplier, technical educational equipment manufacturer, technical educational equipment supplier, technical educational equipments exporter.